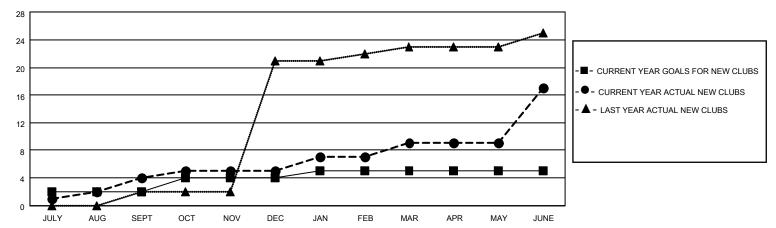

## MONTHLY MEMBERSHIP PROGRESS REPORT

LOCATION INDIA District 321A3 Results as of: 6/30/2022

| Clubs RESULTS FOR 2021-2022 |   |   |   | Members RESULTS FOR 2021-2022 |    |     |     |
|-----------------------------|---|---|---|-------------------------------|----|-----|-----|
|                             |   |   |   |                               |    |     |     |
| JULY/AUG/SEPT               | 2 | 4 | 2 | JULY/AUG/SEPT                 | 60 | 150 | 59  |
| OCT/NOV/DEC                 | 2 | 1 | 2 | OCT/NOV/DEC                   | 30 | 70  | 115 |
| JAN/FEB/MAR                 | 1 | 4 | 0 | JAN/FEB/MAR                   | 45 | 168 | 21  |
| APR/MAY/JUNE                | 0 | 8 | 1 | APR/MAY/JUNE                  | 25 | 419 | 235 |

## GOALS AND ACTUAL NEW CLUBS CUMULATIVE



## GOALS AND ACTUAL MEMBERS CUMULATIVE



| DROPPED CLUBS: 5 |     | 83 CLUBS OF 124 ADDED 1 OR<br>MORE NEW MEMBERS | GENDER DISTRIBUTION                 |                                |  |
|------------------|-----|------------------------------------------------|-------------------------------------|--------------------------------|--|
|                  |     | INORE NEW MEMBERS                              | MALE<br>FEMALE                      | 1,799 (74.99%)<br>600 (25.01%) |  |
| DROPPED MEMBERS  |     |                                                | NON BINARY<br>PREFER NOT TO ANSWER  | 0 (0.00%)<br>0 (0.00%)         |  |
| DECEASED         | 7   |                                                | THE ENTION TO ANSWER                | 0 (0.0070)                     |  |
| CLUB