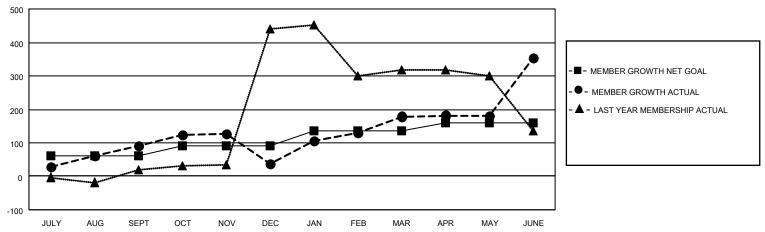

## GOALS AND ACTUAL MEMBERS CUMULATIVE

| DROPPED CLUBS: 5 |     | 83 CLUBS OF 124 ADDED 1 OR<br>MORE NEW MEMBERS | GENDER DISTRIBUTION                 |                                |  |
|------------------|-----|------------------------------------------------|-------------------------------------|--------------------------------|--|
|                  |     | INORE NEW MEMBERS                              | MALE<br>FEMALE                      | 1,799 (74.99%)<br>600 (25.01%) |  |
| DROPPED MEMBERS  |     |                                                | NON BINARY<br>PREFER NOT TO ANSWER  | 0 (0.00%)<br>0 (0.00%)         |  |
| DECEASED         | 7   |                                                | THE ENTION TO ANSWER                | 0 (0.0070)                     |  |
| CLUB CANCELLED   | 54  | CLICK HERE FOR CUMULATIVE                      | TOTAL FAMILY UNIT MEMBERS           | 1,298                          |  |
| OTHER            | 369 | MEMBERSHIP DATA                                |                                     |                                |  |
| TOTAL            | 430 |                                                | FAMILY MEMBERS PAYING HALF DUES 775 |                                |  |
|                  |     |                                                |                                     |                                |  |